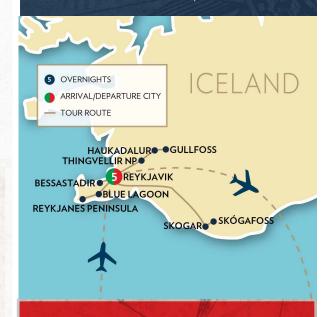

#### DAY 1: OVERNIGHT FLIGHT TO ICELAND

Today board your overnight flight to Iceland. Get ready to discover this small island nation featuring a landscape of interesting contrasts created by volcanoes & glaciers. The country is very progressive and makes great efforts to honor its Viking heritage.

#### DAY 2: ARRIVE REYKJAVIK, ICELAND

Arrive in Reykjavik, Iceland and meet your Tour Director. Reykjavík, Iceland's capital, was founded in 1786 and is the largest and most populated city in Iceland. Enjoy a panoramic **Reykjavik City Tour** and visit **Iceland's National Museum**. The Museum's permanent exhibition entitled The Making of a Nation, allows you to walk through Iceland's timeline from settlement to present day. Later transfer to your hotel and enjoy time at leisure. This evening enjoy a Welcome Dinner with your fellow travelers.

#### DAY 3: REYKJAVIK - GOLDEN CIRCLE TOUR

Today depart on a full day Golden Circle Tour which is the name given to a 190 mile circular route which encompasses many of Iceland's most famous landmarks. The three primary stops on the route are Thingvellir National Park. Gullfoss (meaning "golden falls"). and the geothermally active valley of Haukadalur, contain-ing the Strokkur Geyser, which erupts every few minutes spouting water 100 feet into the air. Enjoy a short walk to the Strokkur Geyser area with a local & taste freshly baked 'Hot Spring Bread' cooked using the heat from the geothermal activity. Later return to Reykjavik.

#### DAY 4: REYKJAVIK AT LEISURE

Today enjoy a full day at leisure in Reykjavik to explore on your own. An optional whale watching tour will be available. Departing from Reykjavik's Old Harbor, join experienced guides for an exciting adventure. The guides work together with the passengers on spotting the whales, making the trip an exciting and unforgettable experience. Enjoy the evening at leisure in Reykjavik.

#### DAY 5: REYKJAVIK - SOUTH COAST TOUR

After breakfast, depart on a full day South Coast Tour including a visit to the Skogar Folk Museum. Opened in 1949, this unique outdoor attraction is a collection of houses close to each other. With a population of roughly 25, this town was highly affected by the eruption of the Eyjafjalla Volcano in 2010. The area is known for its waterfall, Skógafoss, on the Skógá river. The Skógafoss is one of the biggest waterfalls in the country with a width of 82 feet and a drop of 200 ft. Due to the amount of spray the waterfall consistently produces, a single or double rainbow is normally visible. Lunch will be included during your South Coast Tour.

#### DAY 6: REYKJAVIK - KEFLAVIK - BLUE LAGOON

This morning depart for the picturesque Revkjanes Peninsula. Stop in Bessastadir, an ancient site and home to Iceland's President. Then enjoy a visit to the Viking Ship Museum in Keflavik. Explore five original Viking ships from the 11th-century, as well as "The Glendalough Sea Stallion", a reconstruction of a war ship from the Viking age. Later see Lake Kleifarvatn known for its hot springs and mud pots. Next, travel to one of Iceland's most well known and visited attractions, the Blue Lagoon. The geothermal pool sits in the center of a large lava field. Enjoy time to relax and take a swim in the warm waters rich in minerals. Later return to Reykjavik for a Farewell Dinner with your fellow travelers.

#### DAY 7: FLIGHT HOME

This morning transfer to the airport with wonderful memories of your Iceland Adventure. (B)