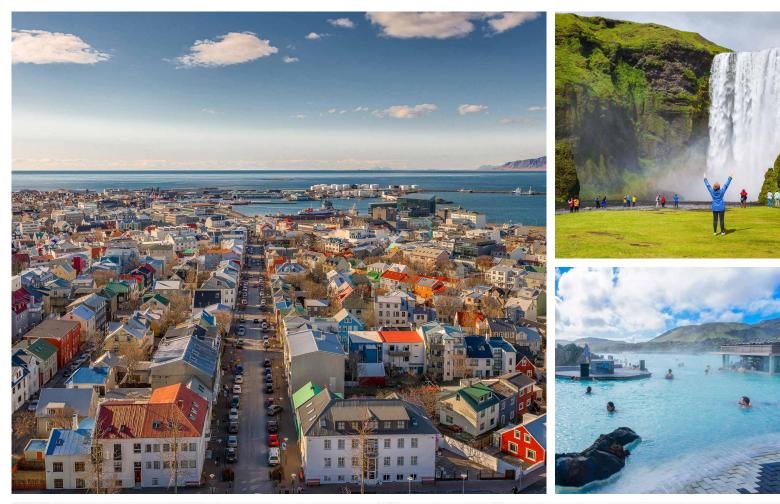

#### DAY 2: ARRIVE REYKJAVIK, ICELAND

Arrive in Reykjavik, Iceland and meet your Tour Director. Reykjavík, Iceland's capital, was founded in 1786 and is the largest and most populated city in Iceland. Enjoy a panoramic **Reykjavik City Tour** and visit **Iceland's National Museum**. The Museum's permanent exhibition entitled The Making of a Nation, allows you to walk through Iceland's timeline from settlement to present day. Later transfer to your hotel and enjoy time at leisure. This evening enjoy a Welcome Dinner with your fellow travelers.

#### DAY 3: REYKJAVIK - GOLDEN CIRCLE TOUR

Today depart on a full day Golden Circle Tour which is the name given to a 190 mile circular route which encompasses many of Iceland's most famous landmarks. The three primary stops on the route are Thingvellir National Park. Gullfoss (meaning "golden falls"). and the geothermally active valley of Haukadalur, contain-ing the Strokkur Geyser, which erupts every few minutes spouting water 100 feet into the air. Enjoy a short walk to the Strokkur Geyser area with a local & taste freshly baked 'Hot Spring Bread' cooked using the heat from the geothermal activity. Later return to Reykjavik.

#### DAY 5: REYKJAVIK - SOUTH COAST TOUR

After breakfast, depart on a full day South Coast Tour including a visit to the Skogar Folk Museum. Opened in 1949, this unique outdoor attraction is a collection of houses close to each other. With a population of roughly 25, this town was highly affected by the eruption of the Eyjafjalla Volcano in 2010. The area is known for its waterfall, Skógafoss, on the Skógá river. The Skógafoss is one of the biggest waterfalls in the country with a width of 82 feet and a drop of 200 ft. Due to the amount of spray the waterfall consistently produces, a single or double rainbow is normally visible. Lunch will be included during your South Coast Tour.

#### DAY 6: REYKJAVIK - KEFLAVIK - BLUE LAGOON

This morning depart for the picturesque Revkjanes Peninsula. Stop in Bessastadir, an ancient site and home to Iceland's President. Then enjoy a visit to the Viking Ship Museum in Keflavik. Explore five original Viking ships from the 11th-century, as well as "The Glendalough Sea Stallion", a reconstruction of a war ship from the Viking age. Later see Lake Kleifarvatn known for its hot springs and mud pots. Next, travel to one of Iceland's most well known and visited attractions, the Blue Lagoon. The geothermal pool sits in the center of a large lava field. Enjoy time to relax and take a swim in the warm waters rich in minerals. Later return to Reykjavik for a Farewell Dinner with your fellow travelers.